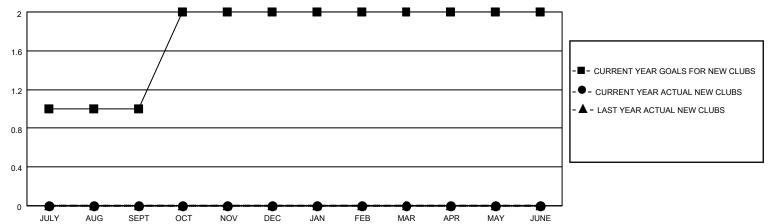

## GOALS AND ACTUAL NEW CLUBS CUMULATIVE

## LOCATION INDIANA District 25 D Results as of: 1/31/2022

| Clubs                 |               |           |               | Members               |                        |                         |                                                    |
|-----------------------|---------------|-----------|---------------|-----------------------|------------------------|-------------------------|----------------------------------------------------|
| RESULTS FOR 2021-2022 |               |           |               | RESULTS FOR 2021-2022 |                        |                         |                                                    |
| QUARTER               | NEW CLUB GOAL | NEW CLUBS | DROPPED CLUBS | QUARTER MEMB          | BER GROWTH NET<br>GOAL | MEMBER GROWTH<br>ACTUAL | DROPPED<br>MEMBERS ACTUAL<br>(including transfers) |
| JULY/AUG/SEPT         | 1             | 0         | 2             | JULY/AUG/SEPT         | 32                     | 23                      | 45                                                 |
| OCT/NOV/DEC           | 1             | 0         | 0             | OCT/NOV/DEC           | 32                     | 38                      | 22                                                 |
| JAN/FEB/MAR           | 0             | 0         | 0             | JAN/FEB/MAR           | 32                     | 4                       | 21                                                 |
| APR/MAY/JUNE          | 0             | 0         | 0             | APR/MAY/JUNE          | 32                     | 0                       | 0                                                  |