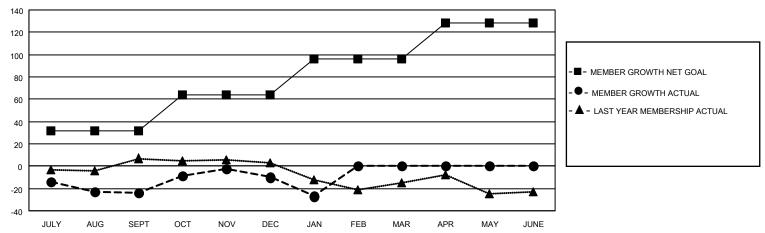

## GOALS AND ACTUAL MEMBERS CUMULATIVE

| DROPPED CLUBS: 2 |    | 20 CLUBS OF 39 ADDED 1 OR<br>MORE NEW MEMBERS | GENDER DISTRIBUTION                 |              |  |
|------------------|----|-----------------------------------------------|-------------------------------------|--------------|--|
|                  |    | WORE NEW WEWBERS                              | MALE                                | 876 (76.04%) |  |
|                  |    |                                               | FEMALE                              | 276 (23.96%) |  |
| DROPPED MEMBERS  |    |                                               | NON BINARY                          | 0 (0.00%)    |  |
|                  |    |                                               | PREFER NOT TO ANSWER                | 0 (0.00%)    |  |
| DECEASED         | 20 |                                               |                                     | ,            |  |
| CLUB CANCELLED   | 14 | CLICK HERE FOR CUMULATIVE                     | TOTAL FAMILY UNIT MEMBERS           | 209          |  |
| OTHER            | 54 | MEMBERSHIP DATA                               |                                     |              |  |
| TOTAL            | 88 |                                               | FAMILY MEMBERS PAYING HALF DUES 105 |              |  |
|                  |    |                                               |                                     |              |  |

## LOCATION INDIANA District 25 D Results as of: 1/31/2022

| Clubs                 |               |           |               | Members               |                        |                         |                                                    |
|-----------------------|---------------|-----------|---------------|-----------------------|------------------------|-------------------------|----------------------------------------------------|
| RESULTS FOR 2021-2022 |               |           |               | RESULTS FOR 2021-2022 |                        |                         |                                                    |
| QUARTER               | NEW CLUB GOAL | NEW CLUBS | DROPPED CLUBS | QUARTER MEMB          | BER GROWTH NET<br>GOAL | MEMBER GROWTH<br>ACTUAL | DROPPED<br>MEMBERS ACTUAL<br>(including transfers) |
| JULY/AUG/SEPT         | 1             | 0         | 2             | JULY/AUG/SEPT         | 32                     | 23                      | 45                                                 |
| OCT/NOV/DEC           | 1             | 0         | 0             | OCT/NOV/DEC           | 32                     | 38                      | 22                                                 |
| JAN/FEB/MAR           | 0             | 0         | 0             | JAN/FEB/MAR           | 32                     | 4                       | 21                                                 |
| APR/MAY/JUNE          | 0             | 0         | 0             | APR/MAY/JUNE          | 32                     | 0                       | 0                                                  |